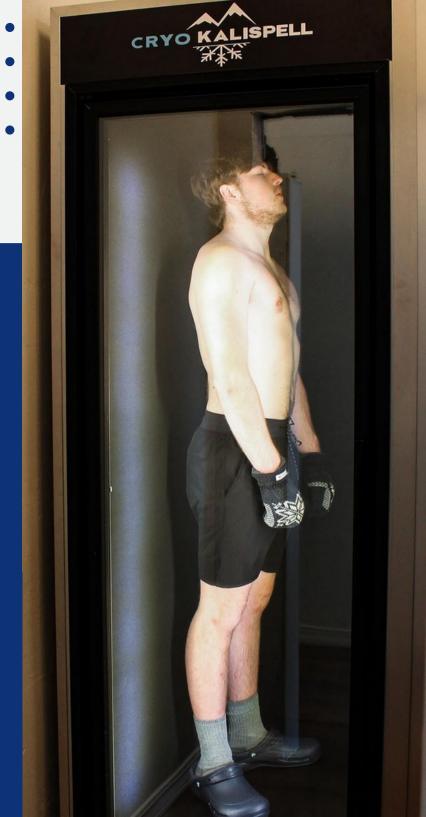

### 50% OFF SPADAY PACKAGE

Experience A Truly Powerful Recharge With Over 90 Minutes Of Pure, Refreshing Self Care.

This spa day includes 3 of our most popular services at 50% off! Services include:

Whole Body Cryotherapy Infrared Sauna Compression Therapy

### **PREMIUM SERVICES**

WHOLE BODY CRYO

INFRARED SAUNA

RED LIGHT THERAPY