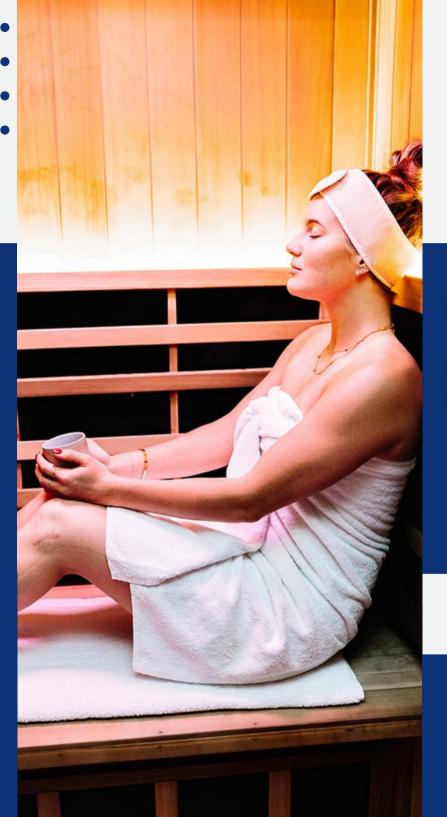

### 50% OFF SPADAY PACKAGE

Experience A Truly Powerful Recharge With Over 90 Minutes Of Pure, Refreshing Self Care.

This spa day includes 3 of our most popular services at 50% off! Services include:

Whole Body Cryotherapy Infrared Sauna Compression Therapy

### **PREMIUM SERVICES**

WHOLE BODY CRYO

INFRARED SAUNA

RED LIGHT THERAPY